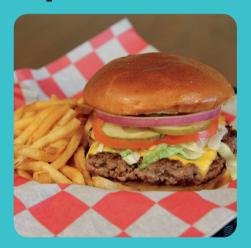

## \$9 BURGER & FRIES

#### CHOOSE ONE OF THE FOLLOWING:

CLASSIC TAVERN BURGER AMERICAN CHEESE

MUSHROOM SWISS
SAUTEED MUSHROOMS, SWISS CHEESE

BACON CHEESEBURGER BACON, CHEDDAR CHEESE

BLACK & BLEU
CAJUN SPICED, BLEU CHEESE CRUMBLES