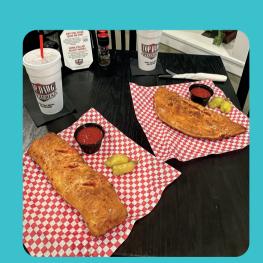

### \$10 CALZONES & STROMBOLIS

#### CHOOSE ONE OF THE FOLLOWING:

BUFFALO CHICKEN CALZONE MOZZARELLA CHEESE, BUFFALO CHICKEN, SIDE OF BLEU CHEESE FOR DIPPING

CHICKEN PARM CALZONE BREADED CHICKEN TOPPED WITH MARINARA, MOZZARELLA CHEESE, SIDE OF MARINARA

PEPPERONI STROMBOLI PEPPERONI, MARINARA, MOZZARELLA CHEESE, SIDE OF MARINARA VEGGIE

843-785-5600
TOPDAWGTAVERN.COM
THE TAVERN IS OPEN 7 DAYS A WEEK
WINTER SCHEDULE FOR THE PIZZERIA IS WEDNESDAY - SUNDAY